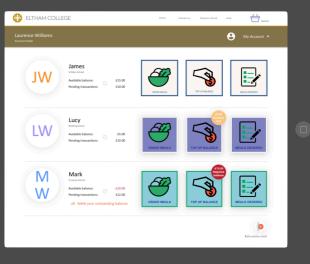

• A secure cashless platform allowing **parents**, **students & staff to add money** to their account

• A **contactless solution** which automatically links the staff and student's RFID card at the point of service

#### WHAT WERE THE RESULTS?

• The **speed of service has drastically increased**, the catering team simply need to scan the RFID card of the student/staff which instantly displays the name, balance, & menu available

• **Increase in sales** due to the ease of use and ability to 'top up' online

• Eliminates the need to debt chase as the order cannot be placed unless there is sufficient balance on the account

• Parent uptake & engagement has been a success, allowing them to not only add a preferred value but also to view the products their child has ordered through their own portal